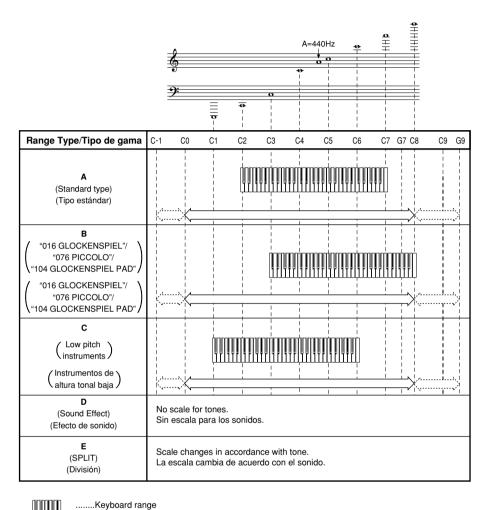

### NOTE\_

- The keyboard can be transposed within a range of -12 to +12.
- · The default transpose setting is "00" when keyboard power is turned on.
- · If you leave the transpose screen on the display for about five seconds without doing anything, the screen is automatically cleared.
- The transpose setting also affects Auto Accompaniment.
- · Playing back a Song Bank tune automatically returns the transpose setting to its standard default of "00".
- · The effect of a transpose operation depends on the pitch of each note and on the tone you are currently using. If a transpose operation causes a note to be outside of the allowable range for a tone, the same note in the nearest octave within the range will be substituted.